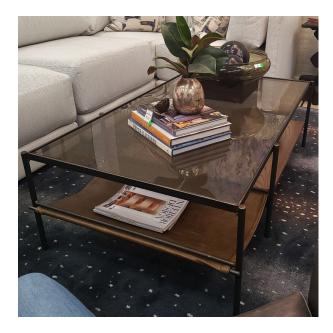

## **SLING COCKTAIL TABLE**

Retail: \$7,795.00

## Vendor: Charleston Forge

6630

Dimensions:  $51\frac{1}{2} \times 30\frac{1}{4} \times 16$ Top Dimensions:  $50 \times 28 \times 1/2$ " (inset glass) Shelf Dimensions:  $50 \times 28 \times \frac{3}{4}$ " (inset wood)

Glass: 1/2" Laminated Gray Linen Top

Wood Shelf: Mica on Ash

Metal: Premium Burnished Iron (15)

Leather Sling: Mosswood (L410)

KBK is to the Trade only. Items cannot be purchased directly from the website.