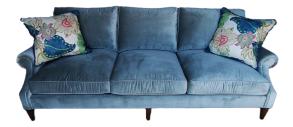

## **RIDLEY SOFA**

Retail: \$15,795.00

**Vendor: Hickory Chair** 

HC8524-04

**Dimensions** 

Overall: 94.5" W 40.25" D 36.5" H Inside: 77.5" W 23.5" D 16" H Seat: H 20.5" Arm: H 25.75"

Arm Style: Rolled

Base Style: Tapered Leg Back Cushion Style: Boxed Seat Cushion Style: Boxed

Back Cushion Quantity and Fill: (3)

Fiber Down

Seat Cushion Quantity and Fill: (3)

Spring Down Fabric: HC297-72 Wood Species: Maple

Finish: Truffle

COM - Mini Welt, Kravet, TL10119-135

## Pillows sold separately.

KBK is to the Trade only. Items cannot be purchased directly from the website.

Contact KBK for designer pricing information.

**SKU:** HC8524-04

Categories: Sofas/Sectionals, Furniture