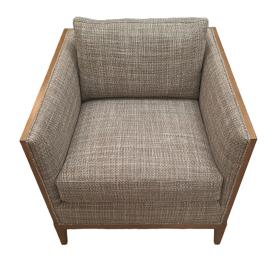

## **MICHEL CHAIR**

Retail: \$7,295.00

## Vendor: Century

3344

Dim: W 29.75" D 32.25" H 31.50" Arm: H 27.25" Seat: H 20" Inside Dim: W 27" D 20" Arm Style: Upholstered with Wood Base Style: Exposed Wood Back Cushion Style: Straight Boxed Seat Cushion Style: Straight Boxed Back Cushion Quantity and Fill: Fiber Down Seat Cushion Quantity and Fill: Spring Down Fabric: 71635L50 Grade 40 Wood Species: Oak Finish: Napa Cerused Welted