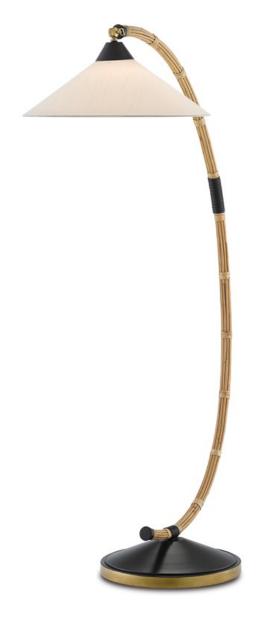

## **LISBON FLOOR LAMP**

Retail: \$2,095.00

**Vendor: Currey & Company** 

8800-0088

• Finish: Natural/Rattan/New Brass/Satin Black

Materials: Wrought Iron/Rattan
Dim: 61.5" h x 16" w x 28.75 "d

• Lights: 1

• Watts per Socket/Item: 150/150

Voltage: 120vSocket: E26

• Suggested Bulb: A Standard

• Cord: 8' Black

• Switch: Foot Switch

Shade Detail: Off-White Shantung
Shade Dimensions: 6" x 3" x 19.75"

KBK is to the Trade only. Items cannot be purchased directly from the website.