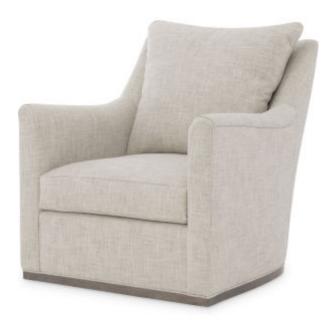

## JAMESTOWN SWIVEL CHAIR - WALES IVORY

Retail: \$4,495.00

## Vendor: Wesley Hall

511

Dimensions: 31" L 39" D 36" H

Arm Style: Eased Track Base Style: Wood Plinth Back Cushion Style: Knife Edge Seat Cushion Style: Boxed Straight Back Cushion Fill: Goose Down Seat Cushion Fill: Spring Down Fabric: Wales Ivory Contrast Welt: JF 98J9021 Whisper Wood Species: Maple Finish: Willow Weltless

## Image for reference purposes only, fabric not as indicted.

KBK is to the Trade only. Items cannot be purchased directly from the website.

<u>Contact KBK for designer pricing</u> <u>information.</u>

SKU: 511-1-1 Categories: <u>Chairs</u>, <u>Furniture</u>, <u>Swivel</u>