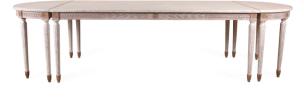

## GUILLAUME THREE PIECE DINING TABLE

Retail: \$9,595.00

## Vendor: Bliss Studio

TA-4273

Dimensions: Overall: 30" H, Leaf: 41" W X 21" L,

Maximum Expanded/Extended Depth -Front to Back: 41",

Maximum Expanded/Extended Length - End to End: 124",

Folded Depth - Front to Back: 41" D,

Minimum Collapsed Length - End to End: 82".

Seating Capacity When Fully Extended -12

Seating Capacity When Fully Collapsed - 8

Finish: Tinted Gesso/ Partial Gilt Carved and Finished Apron Throughout

Imported