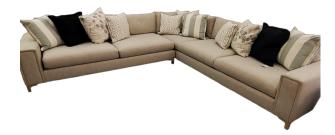

## GREAT ROOM SECTIONAL -LTD7100-42 LAF, LTD7100-53 RAF

Retail: \$17,895.00

**Vendor: Century** 

LTD7100-42 LAF, LTD-7100-53 RAF Corner Sofa

Dimensions: LTD7100-42 LAF

88.5" W 44" D 33.5" H LTD-7100-53 RAF 133"

W 44" D 33.5" H

Arm Style: Nested Panel Back Cushion Fill: Fiber

Seat Cushion Fill: Elegance Plush

Foot Option: Tall Oak Foot Finish: blonde - Cerused C185 Fabric: 71617L82 (Performance)

## Pillows sold separately.

KBK is to the Trade only. Items cannot be purchased directly from the website.

Submit a Wishlist to receive Trade pricing.

**SKU:** LTD7100-42,LTD7100-53

**Categories:** <u>Sofas/Sectionals</u>, <u>Furniture</u>