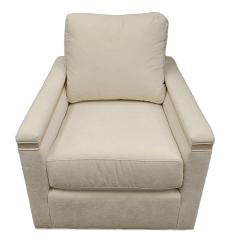

**ENVISION CHAIR** 

Retail: \$4,595.00

**Vendor: Vanguard** 

VF1SWCF

Dim: W 34" D 39" H 37"

Arm Style: Capped with Wood

Base Style: Upholstered

Back Cushion Style: Boxed Straight

Seat Cushion Style: Boxed Straight

Back Cushion Quantity and Fill:

**Envision Fiber Down** 

Seat Cushion Quantity and Fill:

**Envision Spring Down** 

Fabric: NADIA PARCHMENT (154244)

Finish: Sand Storm (W-SS)

Weltless, French Seam (C)

KBK is to the Trade only. Items cannot be purchased directly from the website.

Submit a Wishlist to receive Trade pricing.

\_\_\_\_

**SKU:** VF1SWCF

**Categories:** Chairs, Furniture