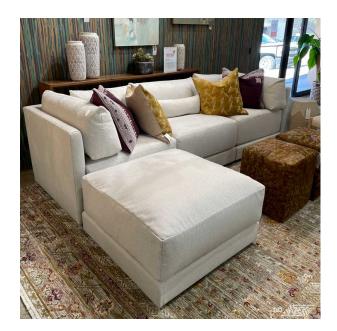

## EASE DOVE STOCKED SECTIONAL - T1V110-CC, T1V110-AC, T1V110-B

Retail: \$14,995.00

**Vendor: Vanguard** 

T1V110-CC, T1V110-AC, T1V110-B

T1V110-CC Dove Corner Chair (2), Overall Dim: W 36.5 D 36.5 H 34.5

T1V110-AC Dove Armless Chair, Overall

Dim: W 33.5 D 36. H 34.5

T1V110-B Dove Bumper, Overall Dim: W 33.5 D 33.5 H19.5

Fabric: Callaloo Cotton

Round Tapered Wood Leg

Finish: Flaxen Stone

## Throw pillows sold separately.

KBK is to the Trade only. Items cannot be purchased directly from the website.

Submit a Wishlist to receive Trade pricing.

SKU: N/A

Categories: Sofas/Sectionals, Furniture