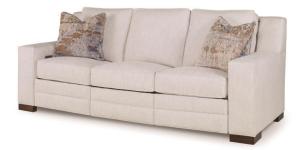

## **Vendor: Century**

LTD7600M-2EM

Dimensions: 96.5" W 41.5" D 41" H

Arm: 25.5" H

Seat: 21" H 22" D

Inside Dim: 78" W 22" D 20" H

Arm Style: Wide Track

Base Style: No Border, Wide Block Foot

Back Cushion Style: High Non-T Back-Semi Attached

Seat Cushion Style: Straight Boxed

Back Cushion Fill: Fiber Down

Seat Cushion Fill: Spring down

Fabric: 71626L20

Wood Species: Oak

Finish: Napa Cerused

Battery Pack

Image for reference purposes only,

fabric not as indicated. Pillows sold separately.

KBK is to the Trade only. Items cannot be purchased directly from the website.

<u>Contact KBK for designer pricing</u> information.