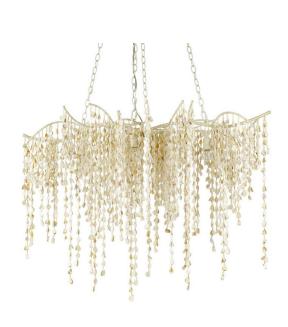

## **CALABRIA CHANDELIER**

## Vendor: Palecek

- Weight: 24 lbs.
- Overall Dimensions: 48.5"w x 24.25"dp x 34.5"h
- Canopy Dimensions: 10"w x 6"dp x 1"h
- Canopy Finish: Cream
- Chain Length: 9'
- Chain Finish: Cream
- Adjustable Length Min: 22.25"h
- Adjustable Length Max: 70.25"h
- Socket Qty: 4
- Socket Type: E12
- Bulb Type: Candelabra
- Bulb Wattage: 40 watt max
- Voltage: 120v
- Cord Length:12'
- Cord Color: Clear