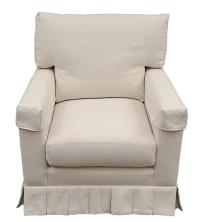

## **BESPOKE 180 SWIVEL CHAIR**

Retail: \$7,495.00

**Vendor: Baker** 

**BABESP-C** 

Dim: 32" W 36" D 38" H

Fabric: Romo, Linara - Jasmine

Back Type: Standard Height back

pillows 4" higher than back

Back Pillow: Baker Comfort Back Pillow Cushion Type: Baker Comfort Cushion

Arm Style: Track Arm

Back Style: Boxed Edge Back T-Pillow Back Frame: Standard Angled Back

Base Style: Box Pleat Flounce Revolving base: 180" Swivel Base

Style Option: Weltless with topstitching

KBK is to the Trade only. Items cannot be purchased directly from the website.

Contact KBK for designer pricing information.

**SKU:** BABESP-C

Categories: Chairs, Furniture, Swivel