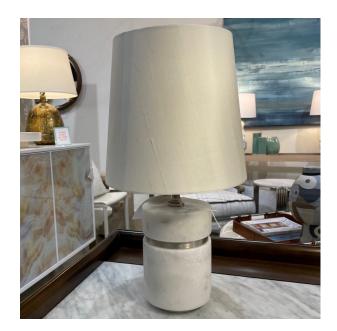

## **BAND SHORT TABLE LAMP**

Retail: \$1,245.00

**Vendor: McGuire** 

#MRKM103-KM03

Band Short Table Lamp - Honed White Mrb Base Dimensions: Dia. 4 1/2; H 17 1/2 Shade Dimensions: Dia. 9; H 8 1/2 Overall Dimensions: W 9; D 9; H 17 Honed Marble with Steel Accepts in Hand

Honed Marble with Steel Accents in Hand Forged

Platinum Finish.White Dupioni Silk Shade.

Socket with Turn Knob Switch Accepts 40W E26

Type A CFL or Incandescent Bulb. 8-ft Grey Fabric Cord

KBK is to the Trade only. Items cannot be purchased directly from the website.