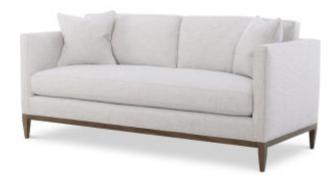

## **ASHBY SOFA**

**Retail: \$6,195.00** 

Vendor: Wesley Hall

2560-76

Dimensions:

Outside: L 76" D 35" H 35"

Inside: L 68" D 22" H 16"

Seat: H 18" ARM H 30"

Arm Style:Track

Base Style: Wood Rail, Wood Leg

Back Cushion Quantity and Fill: (2)

Blend Down

Seat Cushion Quantity and Fill: (2)

Spring Down

Fabric: Diamond Ivory

Finish: Brownstone

Weltless with a Top Stitch

Image for reference purposes only, fabric not as indicted. Throw Pillows Sold Separately.

KBK is to the Trade only. Items cannot be purchased directly from the website.

| Submit a | Wishlist to | receive | <b>Trade</b> |
|----------|-------------|---------|--------------|
| pricing. |             |         |              |