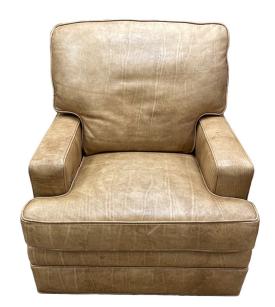

 Fabric: Leather: Sauvage S404 Ivory Grade I Welted

• Fill: Standard Shertrel, Standard UD

KBK is to the Trade only. Items cannot be purchased directly from the website.

<u>Contact KBK for designer pricing</u> <u>information</u>.