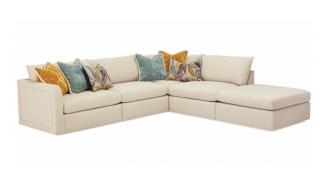

## ZOE SECTIONAL - 30RAC, 30LAC, 30AC

**Retail:** 

## Vendor: Massoud

30RAC, 30LAC, 30AC

30RAC Right Arm Chair

Dimensions: 46" W 36" H 40" D Arm: 28" H Seat: 19" H Inside: 40" W 24" D

30LAC Left Arm Chair

Dimensions: 46" W 36" H 40" D Arm: 28" H Seat: 19" H Inside: 40" W 24" D

30AC Armless Chair

Dimensions: 46" W 36" H 40" D Arm: 28" H Seat: 19" H Inside: 40" W 24" D

Fabric: Inka Sand

Seat Cushion - Spring Down

Frame: Leather welt inset outside Arm and Back - Pure Oyster

## Image for reference purposes only,

## fabric not as indicted. Throw Pillows sold separately.

KBK is to the Trade only. Items cannot be purchased directly from the website.

Submit a Wishlist to receive Trade pricing.

SKU: 30RAC, 30LAC, 30AC Category: <u>Coming Soon</u>