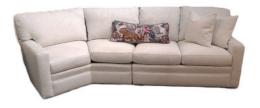

#### 97LA, 97RL

Dim: 71" 57" long x 41" deep

Seat: 19" H Arm: 25" H

Inside Dim: 24"d

Arm Style: TF Track Front

Base Style: L Large Block

Back Cushion Style: B Box Loose

Seat Cushion Style: Straight Boxed

Back Cushion Quantity and Fill: (4) Shertrel

Seat Cushion Quantity and Fill: (4) Spring Down

Fabric: Malibu Natural

Wood Species: Maple

Finish: Antique Walnut

Weltless French Seam

## **Quick Ship**

(2) Matching pillows included.

KBK is to the Trade only. Items cannot be purchased directly from the website.

Submit a Wishlist to receive Trade pricing.

SKU: 97LA, 97RL Categories: <u>Sofas/Sectionals</u>, <u>Furniture</u>